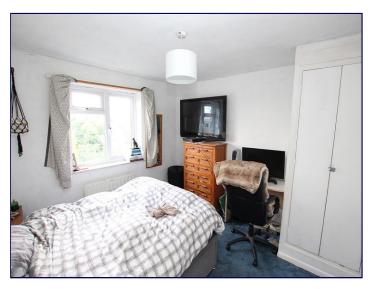

#### **Bedroom One**

14' 1" x 9' 7" (4.286m x 2.910m)

The principle bedroom has a uPVC double glazed window to the front elevation. Central heating radiator.

#### **Bedroom Two**

10' 11" x 10' 7" (3.325m x 3.214m)

The second of the double bedrooms has a uPVC double glazed window to the rear elevation. Central heating radiator. Built in wardrobe.

# **Bedroom Three**

10' 8" x 9' 0" (3.248m x 2.739m) maximums L shaped uPVC double glazed window to the front elevation, Central heating radiator.