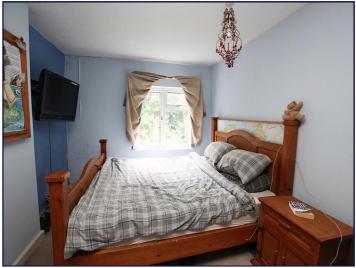

#### **Bedroom One**

14' 1" x 9' 7" (4.286m x 2.910m)

The principle bedroom has a uPVC double glazed window to the front elevation. Central heating radiator.

#### **Bedroom Two**

10' 11" x 10' 7" (3.325m x 3.214m)

The second of the double bedrooms has a uPVC double glazed window to the rear elevation. Central heating radiator. Built in wardrobe.

# **Bedroom Three**

10' 8" x 9' 0" (3.248m x 2.739m) maximums L shaped uPVC double glazed window to the front elevation, Central heating radiator.