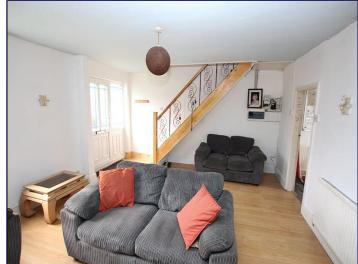

# **Entrance Living Room**

14' 2" x 18' 11" (4.312m x 5.765m)

A well proportioned front room with uPVC double glazed window and entrance door with adjoining glazed pane to the front elevation. Feature fireplace incorporating a multi fuel stove. Laminate flooring. Central heating radiator. Feature staircase leading to the first floor.

# **First Floor Landing**

With loft access and access to the three bedrooms and bathroom.