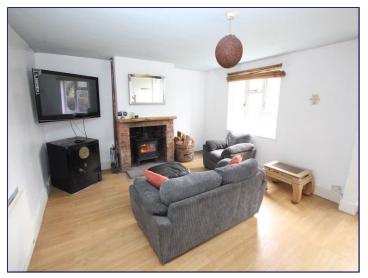

# **Entrance Living Room**

14' 2" x 18' 11" (4.312m x 5.765m)

A well proportioned front room with uPVC double glazed window and entrance door with adjoining glazed pane to the front elevation. Feature fireplace incorporating a multi fuel stove. Laminate flooring. Central heating radiator. Feature staircase leading to the first floor.