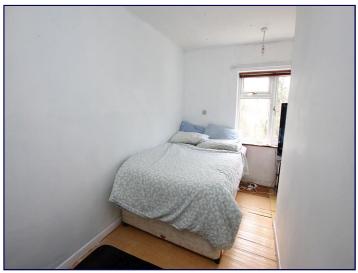

#### **Bedroom One**

14' 1" x 9' 7" (4.286m x 2.910m)

The principle bedroom has a uPVC double glazed window to the front elevation. Central heating radiator.

#### **Bedroom Two**

10' 11" x 10' 7" (3.325m x 3.214m)

The second of the double bedrooms has a uPVC double glazed window to the rear elevation. Central heating radiator. Built in wardrobe.

# **Bedroom Three**

10' 8" x 9' 0" (3.248m x 2.739m) maximums L shaped uPVC double glazed window to the front elevation, Central heating radiator.