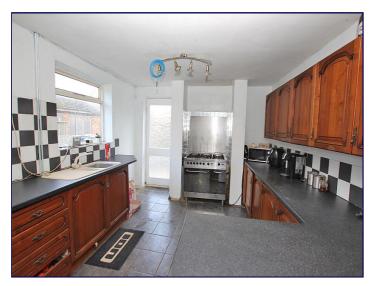

#### Kitchen/Diner

10' 9" x 18' 10" (3.287m x 5.7385m)

The kitchen is located to the rear of the property and has a uPVC double glazed and a sealed unit double glazed window to the rear elevation. Central heating radiator. The kitchen offers a range of wall and base units with contrasting roll edged work surfacing with inset one and a half sink and drainer. Space to accommodate a range oven. Splashback tiling. Tiled flooring. entry door to the side elevation.